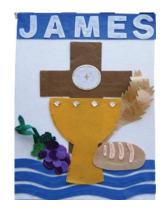

# Felt Banner Instructions

Our candidates for First Eucharist are each asked to each make a banner to be displayed in the church during the solemn First Communion masses. *As a family*, please choose a religious symbol to decorate symbolizing your child's <u>celebration of faith in Jesus</u>.

## ♥ Portrait size ONLY. No <u>larger</u> or <u>smaller</u> than 9 x 12. ♥

- 2. <u>**Trace**</u> pattern of religious symbol on felt piece. Pattern ideas available in CRE Office or on webpage. www.stlawrenceparish.com/religiouseduc
- Decorate using material, felt, buttons, yarn, religious pictures, etc. Please glue everything on tight so that it does not fall off in church. Note: stickers are not secure on felt. Please use craft glue. <u>Keep in mind this is an expression of faith displayed in the church as part of the celebration of a Sacrament.</u>

## 7. **ON THE FRONT:**

Put <u>only</u> your child's <u>first name</u> on the front.

8. Return it to your Religion teacher by March 31st .

Thank you for participating in this special project.