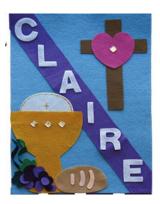

# Felt Banner Instructions

Our candidates for First Eucharist are each asked to each make a banner to be displayed in the church during the solemn First Communion masses. *As a family*, please choose a religious symbol to decorate symbolizing your child's <u>celebration of faith in Jesus</u>.

## ♥ Portrait size ONLY. No <u>larger</u> or <u>smaller</u> than 9 x 12. ♥

- 2. <u>**Trace**</u> pattern of religious symbol on felt piece. Pattern ideas available in CRE Office or on webpage. www.stlawrenceparish.com/religiouseduc
- Decorate using material, felt, buttons, yarn, religious pictures, etc. Please glue everything on tight so that it does not fall off in church. Note: stickers are not secure on felt. Please use craft glue. <u>Keep in mind this is an expression of faith displayed in the church as part of the celebration of a Sacrament.</u>

## 7. **ON THE FRONT:**

Put <u>only</u> your child's <u>first name</u> on the front.

8. Return it to your Religion teacher by March 31st .

Thank you for participating in this special project.