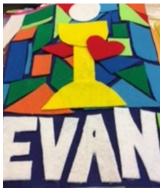

# Felt Banner Instructions

Our candidates for First Eucharist are each asked to each make a banner to be displayed in the church during the solemn First Communion masses. *As a family*, please choose a religious symbol to decorate symbolizing your child's <u>celebration of faith in Jesus</u>.

## ♥ Portrait size ONLY. No <u>larger</u> or <u>smaller</u> than 9 x 12. ♥

- 2. <u>**Trace**</u> pattern of religious symbol on felt piece. Pattern ideas available in CRE Office or on webpage. www.stlawrenceparish.com/religiouseduc
- Decorate using material, felt, buttons, yarn, religious pictures, etc. Please glue everything on tight so that it does not fall off in church. Note: stickers are not secure on felt. Please use craft glue. <u>Keep in mind this is an expression of faith displayed in the church as part of the celebration of a Sacrament.</u>

## 7. **ON THE FRONT:**

Put <u>only</u> your child's <u>first name</u> on the front.

8. Return it to your Religion teacher by March 31st .

Thank you for participating in this special project.