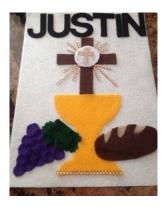

# Felt Banner Instructions

Our candidates for First Eucharist are each asked to each make a banner to be displayed in the church during the solemn First Communion masses. *As a family*, please choose a religious symbol to decorate symbolizing your child's <u>celebration of faith in Jesus</u>.

## ♥ Portrait size ONLY. No <u>larger</u> or <u>smaller</u> than 9 x 12. ♥

- 2. <u>**Trace**</u> pattern of religious symbol on felt piece. Pattern ideas available in CRE Office or on webpage. www.stlawrenceparish.com/religiouseduc
- Decorate using material, felt, buttons, yarn, religious pictures, etc. Please glue everything on tight so that it does not fall off in church. Note: stickers are not secure on felt. Please use craft glue. <u>Keep in mind this is an expression of faith displayed in the church as part of the celebration of a Sacrament.</u>

## 7. **ON THE FRONT:**

Put <u>only</u> your child's <u>first name</u> on the front.

8. Return it to your Religion teacher by March 31st .

Thank you for participating in this special project.