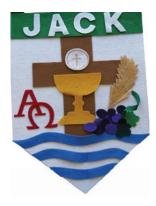

# Felt Banner Instructions

Our candidates for First Eucharist are each asked to each make a banner to be displayed in the church during the solemn First Communion masses. *As a family*, please choose a religious symbol to decorate symbolizing your child's <u>celebration of faith in Jesus</u>.

## ♥ Portrait size ONLY. No <u>larger</u> or <u>smaller</u> than 9 x 12. ♥

- 2. <u>**Trace**</u> pattern of religious symbol on felt piece. Pattern ideas available in CRE Office or on webpage. www.stlawrenceparish.com/religiouseduc
- Decorate using material, felt, buttons, yarn, religious pictures, etc. Please glue everything on tight so that it does not fall off in church. Note: stickers are not secure on felt. Please use craft glue. <u>Keep in mind this is an expression of faith displayed in the church as part of the celebration of a Sacrament.</u>

## 7. **ON THE FRONT:**

Put <u>only</u> your child's <u>first name</u> on the front.

8. Return it to your Religion teacher by March 31st .

Thank you for participating in this special project.