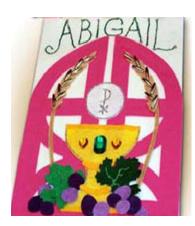

# Felt Banner Instructions

Our candidates for First Eucharist are each asked to each make a banner to be displayed in the church during the solemn First Communion masses. *As a family*, please choose a religious symbol to decorate symbolizing your child's <u>celebration of faith in Jesus</u>.

## ♥ Portrait size ONLY. No <u>larger</u> or <u>smaller</u> than 9 x 12. ♥

- 2. <u>**Trace**</u> pattern of religious symbol on felt piece. Pattern ideas available in CRE Office or on webpage. www.stlawrenceparish.com/religiouseduc
- Decorate using material, felt, buttons, yarn, religious pictures, etc. Please glue everything on tight so that it does not fall off in church. Note: stickers are not secure on felt. Please use craft glue. <u>Keep in mind this is an expression of faith displayed in the church as part of the celebration of a Sacrament.</u>