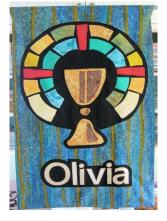

# Felt Banner Instructions

Our candidates for First Eucharist are each asked to each make a banner to be displayed in the church during the solemn First Communion masses. *As a family*, please choose a religious symbol to decorate symbolizing your child's <u>celebration of faith in Jesus</u>.

## ♥ Portrait size ONLY. No <u>larger</u> or <u>smaller</u> than 9 x 12. ♥

- 2. <u>**Trace**</u> pattern of religious symbol on felt piece. Pattern ideas available in CRE Office or on webpage. www.stlawrenceparish.com/religiouseduc
- Decorate using material, felt, buttons, yarn, religious pictures, etc. Please glue everything on tight so that it does not fall off in church. Note: stickers are not secure on felt. Please use craft glue. <u>Keep in mind this is an expression of faith displayed in the church as part of the celebration of a Sacrament.</u>