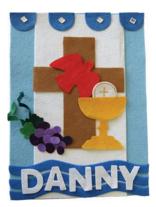

# Felt Banner Instructions

Our candidates for First Eucharist are each asked to each make a banner to be displayed in the church during the solemn First Communion masses. *As a family*, please choose a religious symbol to decorate symbolizing your child's <u>celebration of faith in Jesus</u>.

## ♥ Portrait size ONLY. No <u>larger</u> or <u>smaller</u> than 9 x 12. ♥

- 2. <u>**Trace**</u> pattern of religious symbol on felt piece. Pattern ideas available in CRE Office or on webpage. www.stlawrenceparish.com/religiouseduc
- Decorate using material, felt, buttons, yarn, religious pictures, etc. Please glue everything on tight so that it does not fall off in church. Note: stickers are not secure on felt. Please use craft glue. <u>Keep in mind this is an expression of faith displayed in the church as part of the celebration of a Sacrament.</u>

## 7. **ON THE FRONT:**

Put <u>only</u> your child's <u>first name</u> on the front.

8. Return it to your Religion teacher by March 31st .

Thank you for participating in this special project.