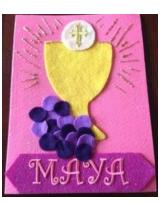

# Felt Banner Instructions

Our candidates for First Eucharist are each asked to each make a banner to be displayed in the church during the solemn First Communion masses. *As a family*, please choose a religious symbol to decorate symbolizing your child's <u>celebration of faith in Jesus</u>.

## ♥ Portrait size ONLY. No <u>larger</u> or <u>smaller</u> than 9 x 12. ♥

- 2. <u>**Trace**</u> pattern of religious symbol on felt piece. Pattern ideas available in CRE Office or on webpage. www.stlawrenceparish.com/religiouseduc
- Decorate using material, felt, buttons, yarn, religious pictures, etc. Please glue everything on tight so that it does not fall off in church. Note: stickers are not secure on felt. Please use craft glue. <u>Keep in mind this is an expression of faith displayed in the church as part of the celebration of a Sacrament.</u>

## 7. **ON THE FRONT:**

Put <u>only</u> your child's <u>first name</u> on the front.

8. Return it to your Religion teacher by March 31st .

Thank you for participating in this special project.