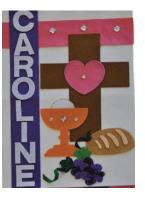

# Felt Banner Instructions

Our candidates for First Eucharist are each asked to each make a banner to be displayed in the church during the solemn First Communion masses. *As a family*, please choose a religious symbol to decorate symbolizing your child's <u>celebration of faith in Jesus</u>.

## ♥ Portrait size ONLY. No <u>larger</u> or <u>smaller</u> than 9 x 12. ♥

- 2. <u>**Trace**</u> pattern of religious symbol on felt piece. Pattern ideas available in CRE Office or on webpage. www.stlawrenceparish.com/religiouseduc
- Decorate using material, felt, buttons, yarn, religious pictures, etc. Please glue everything on tight so that it does not fall off in church. Note: stickers are not secure on felt. Please use craft glue. <u>Keep in mind this is an expression of faith displayed in the church as part of the celebration of a Sacrament.</u>

## 7. **ON THE FRONT:**

Put <u>only</u> your child's <u>first name</u> on the front.

8. Return it to your Religion teacher by March 31st .

Thank you for participating in this special project.