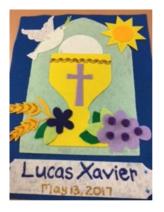

# Felt Banner Instructions

Our candidates for First Eucharist are each asked to each make a banner to be displayed in the church during the solemn First Communion masses. *As a family*, please choose a religious symbol to decorate symbolizing your child's <u>celebration of faith in Jesus</u>.

## ♥ Portrait size ONLY. No <u>larger</u> or <u>smaller</u> than 9 x 12. ♥

- 2. <u>**Trace**</u> pattern of religious symbol on felt piece. Pattern ideas available in CRE Office or on webpage. www.stlawrenceparish.com/religiouseduc
- Decorate using material, felt, buttons, yarn, religious pictures, etc. Please glue everything on tight so that it does not fall off in church. Note: stickers are not secure on felt. Please use craft glue. <u>Keep in mind this is an expression of faith displayed in the church as part of the celebration of a Sacrament.</u>

#### 6. ON THE BACK:

Put your child's **<u>first and last name</u>** on the <u>BACK</u> of the felt. This will help us return your child's banner if you do not pick it up.

## 7. **ON THE FRONT:**

Put <u>only</u> your child's <u>first name</u> on the front.

8. Return it to your Religion teacher by March 31st .

Thank you for participating in this special project.